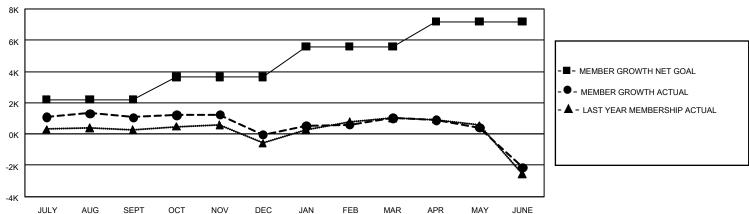

## GMT Constitutional Area 5 - K, Group L

**GMT**: OPEN

REPORT DOES NOT INCLUDE CLUBS IN UNDISTRICTED AREAS.

| Clubs                                                       |                     |                   |                   | Members                                                     |                                  |                                  |                                                    |  |
|-------------------------------------------------------------|---------------------|-------------------|-------------------|-------------------------------------------------------------|----------------------------------|----------------------------------|----------------------------------------------------|--|
| RESULTS FOR 2019-2020                                       |                     |                   |                   | RESULTS FOR 2019-2020                                       |                                  |                                  |                                                    |  |
| QUARTER                                                     | NEW CLUB GOAL       | NEW CLUBS         | DROPPED CLUBS     | QUARTER MEMB                                                | ER GROWTH NET<br>GOAL            | MEMBER GROWTH<br>ACTUAL          | DROPPED<br>MEMBERS ACTUAL<br>(including transfers) |  |
| JULY/AUG/SEPT<br>OCT/NOV/DEC<br>JAN/FEB/MAR<br>APR/MAY/JUNE | 39<br>24<br>12<br>0 | 5<br>14<br>4<br>0 | 3<br>1<br>25<br>2 | JULY/AUG/SEPT<br>OCT/NOV/DEC<br>JAN/FEB/MAR<br>APR/MAY/JUNE | 6,630<br>4,350<br>5,820<br>4,770 | 2,781<br>2,008<br>1,863<br>1,058 | 1,620<br>3,073<br>667<br>4,128                     |  |

## GOALS AND ACTUAL MEMBERS CUMULATIVE

| DROPPED CLUBS: 31             |       | 951 CLUBS OF 1,075 ADDED 1 OR<br>MORE NEW MEMBERS | GENDER DISTRIBUTION  MALE 33,976 (72.39%) |                 |       |
|-------------------------------|-------|---------------------------------------------------|-------------------------------------------|-----------------|-------|
| DROPPED MEMBERS               |       |                                                   | FEMALE                                    | 12,958 (27.61%) |       |
| DECEASED                      | 130   | CLICK HERE FOR CUMULATIVE                         | TOTAL FAMILY UNIT MEMBERS                 |                 | 5,209 |
| CLUB CANCELLED 55 OTHER 9,303 |       | MEMBERSHIP DATA                                   | FAMILY MEMBERS PAYING HALF DUES           |                 | 3,090 |
| TOTAL                         | 9,488 |                                                   |                                           |                 |       |