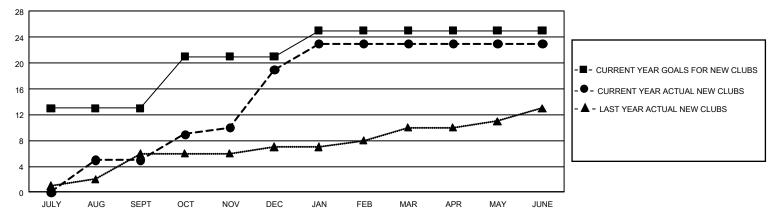

## GMT Constitutional Area 5 - K, Group L

**GMT**: OPEN

REPORT DOES NOT INCLUDE CLUBS IN UNDISTRICTED AREAS.

| Clubs                                                       |                     |                   |                   | Members                                                     |                                  |                                  |                                                    |  |
|-------------------------------------------------------------|---------------------|-------------------|-------------------|-------------------------------------------------------------|----------------------------------|----------------------------------|----------------------------------------------------|--|
| RESULTS FOR 2019-2020                                       |                     |                   |                   | RESULTS FOR 2019-2020                                       |                                  |                                  |                                                    |  |
| QUARTER                                                     | NEW CLUB GOAL       | NEW CLUBS         | DROPPED CLUBS     | QUARTER MEMB                                                | ER GROWTH NET<br>GOAL            | MEMBER GROWTH<br>ACTUAL          | DROPPED<br>MEMBERS ACTUAL<br>(including transfers) |  |
| JULY/AUG/SEPT<br>OCT/NOV/DEC<br>JAN/FEB/MAR<br>APR/MAY/JUNE | 39<br>24<br>12<br>0 | 5<br>14<br>4<br>0 | 3<br>1<br>25<br>2 | JULY/AUG/SEPT<br>OCT/NOV/DEC<br>JAN/FEB/MAR<br>APR/MAY/JUNE | 6,630<br>4,350<br>5,820<br>4,770 | 2,781<br>2,008<br>1,863<br>1,058 | 1,620<br>3,073<br>667<br>4,128                     |  |

## GOALS AND ACTUAL NEW CLUBS CUMULATIVE